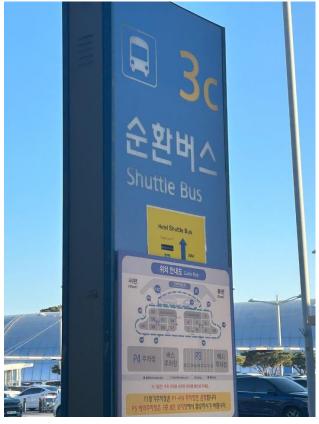

www.apnm.k

Cross the street just in front of you, then the 3C Shuttle Bus sign will be on your left side.

www.apnm.kr