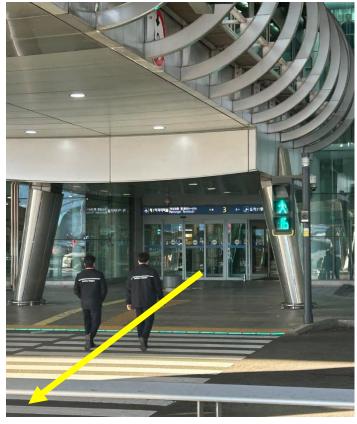

## Example Route: Shuttle Bus Stop 3C (Exit 3), T1

You will automatically be on the first floor (Arrival Hall) when arriving at Incheon International Airport Terminal 1.

Since the Shuttle Bus departs at **3C**, please use **exit 3** to facilitate finding the bus stop.

www.apnm.k

Cross the street just in front of you, then the 3C Shuttle Bus sign will be on your left side.

www.apnm.kr