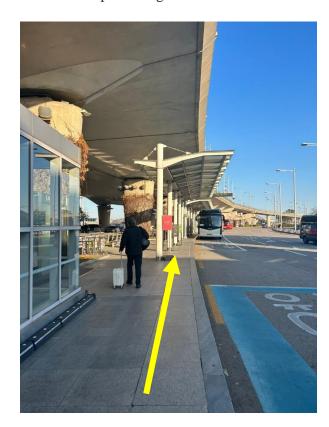

it 6) |
| Incheon Airport Terminal 2 (T2) | 2A (Exit 2)                   | 3C, 3D (Exit 3)                 |

## Incheon International Airport Terminal 1 (T1), Arrival Hall (1F)





APRIL 4 - 6, 2024
PARADISE CITY, INCHEON, KOREA
www.apnm.kr

## Incheon International Airport Terminal 2 (T2), Arrival Hall (1F)



## Example Route: Shuttle Bus Stop 3C (Exit 3), T1

You will automatically be on the first floor (Arrival Hall) when arriving at Incheon International Airport Terminal 1.

Since the Shuttle Bus departs at **3C**, please use **exit 3** to facilitate finding the bus stop.





www.apnm.k

Cross the street just in front of you, then the 3C Shuttle Bus sign will be on your left side.









www.apnm.kr

## Turn left and keep walking toward the PARADISE CITY Free Shuttle Bus sign.