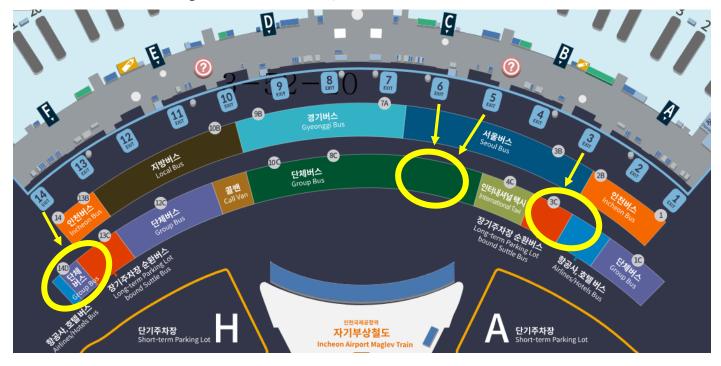

## \* Free Shuttle Bus

Upon arriving at Incheon International Airport, take the hotel's free shuttle bus at **3C**, **14C** (**Terminal 1**) and **2A** (**Terminal 2**) on the 1st floor (Arrival Hall).

### **Incheon International Airport Terminal 1 (T1)**

- Bus Stop: **3C**, **14C** on the 1<sup>st</sup> floor (arrival floor)
- Bus Intervals: 30 min

| Departure                           | First bus | Last bus |
|-------------------------------------|-----------|----------|
| Paradise City                       | 05:00     | 23:00    |
| Incheon Airport Terminal 1, 1F, 3C  | 05:05     | 23:05    |
| Incheon Airport Terminal 1, 1F, 14C | 05:10     | 23:10    |

## **Incheon International Airport Terminal 2 (T2)**

- Bus Stop: 2A on the 1st floor (arrival floor)
- Bus Intervals: 60 min

| Departure                          | First bus | Last bus |
|------------------------------------|-----------|----------|
| Paradise City                      | 05:20     | 23:20    |
| Incheon Airport Terminal 2, 1F, 2A | 05:45     | 23:45    |

## \* Taxi

Take a Regular Taxi at **5C**, **6C**, **6D** (**Terminal 1**) and **3C**, **3D** (**Terminal 2**) on the 1st floor (Arrival Hall). *Please refer to the "How to find the Stop" on the 3<sup>rd</sup> page.* 

| <b>Departing Point</b>          | Shuttle Bus Stop              | Taxi Stand                      |
|---------------------------------|-------------------------------|---------------------------------|
| Incheon Airport Terminal 1 (T1) | 3C (Exit 3),<br>14C (Exit 14) | 5C (Exit 5),<br>6C, 6D (Exit 6) |
| Incheon Airport Terminal 2 (T2) | 2A (Exit 2)                   | 3C, 3D (Exit 3)                 |