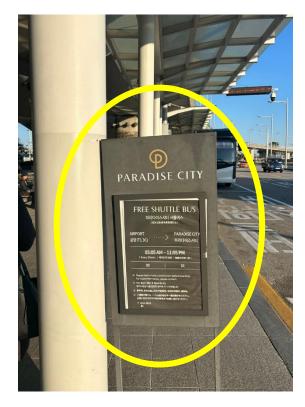

## \* Free Shuttle Bus

Upon arriving at Incheon International Airport, take the hotel's free shuttle bus at **3C**, **14C** (**Terminal 1**) and **2A** (**Terminal 2**) on the 1st floor (Arrival Hall).

## Example Route: Shuttle Bus Stop 3C (Exit 3), T1

You will automatically be on the first floor (Arrival Hall) when arriving at Incheon International Airport Terminal 1.

Since the Shuttle Bus departs at **3C**, please use **exit 3** to facilitate finding the bus stop.

www.apnm.k

Cross the street just in front of you, then the 3C Shuttle Bus sign will be on your left side.

www.apnm.kr

## Turn left and keep walking toward the PARADISE CITY Free Shuttle Bus sign.