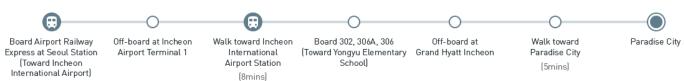

e 1st floor (arrival floor)
- Bus Intervals: 60 min



| Departure                          | First bus | Last bus |
|------------------------------------|-----------|----------|
| Paradise City                      | 05:20     | 23:20    |
| Incheon Airport Terminal 2, 1F, 2A | 05:45     | 23:45    |

## \* Taxi

Take a Regular Taxi at **5C**, **6C**, **6D** (**Terminal 1**) and **3C**, **3D** (**Terminal 2**) on the 1st floor (Arrival Hall). *Please refer to the "How to find the Stop" on the 3<sup>rd</sup> page.* 

- < Real Time Information: Click Here >
- It takes about 5 minutes.
- Estimated Fare: KRW 5,500 (Terminal 1) / KRW 13,500 (Terminal 2)
- \* Only Korean currency accepted. A surcharge will be applied from 22:00 pm to 04:00 am.



## \* Public Transportation

#### Subway + Bus



APRIL 4 - 6, 2024
PARADISE CITY, INCHEON, KOREA
www.apnm.kr

# How to find the Stop

# From Incheon International Airport Arrival Hall to Shuttle Bus Stop & Taxi Stand

Upon arriving at Incheon International Airport, you will automatically be on the first floor (Arrival Hall). Check the Shuttle Bus & Taxi stand location first and head to the corresponding exit by referring to the table below.

| <b>Departing Point</b>          | Shuttle Bus Stop              | Taxi Stand                      |
|---------------------------------|-------------------------------|---------------------------------|
| Incheon Airport Terminal 1 (T1) | 3C (Exit 3),<br>14C (Exit 14) | 5C (Exit 5),<br>6C, 6D (Exit 6) |
| Incheon Airport Terminal 2 (T2) | 2A (Exit 2)                   | 3C, 3D (Exit 3)