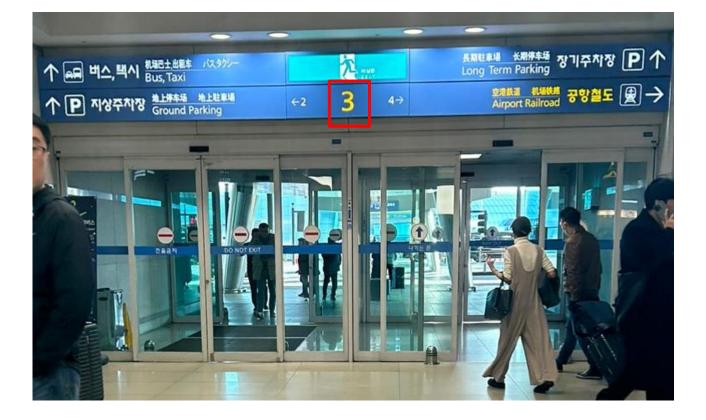

## Example Route: Shuttle Bus Stop 3C (Exit 3), T1

You will automatically be on the first floor (Arrival Hall) when arriving at Incheon International Airport Terminal 1.

Since the Shuttle Bus departs at **3C**, please use **exit 3** to facilitate finding the bus stop.

www.apnm.k

Cross the street just in front of you, then the 3C Shuttle Bus sign will be on your left side.

www.apnm.kr