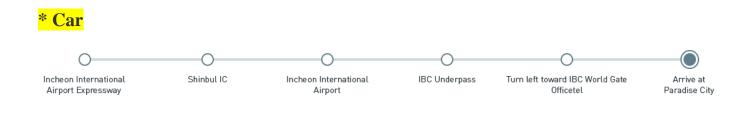

# **Conference Venue (Paradise City Hotel)**

Paradise City is 3 minutes away from Incheon International Airport, a 40-minute drive from downtown Seoul via the Incheon International Airport Expressway or a 30-minute drive from downtown Incheon and Songdo via the Incheon Bridge.