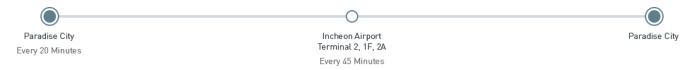

## **Incheon International Airport Terminal 2 (T2)**

- Bus Stop: 2A on the 1st floor (arrival floor)
- Bus Intervals: 60 min

| Departure                          | First bus | Last bus |
|------------------------------------|-----------|----------|
| Paradise City                      | 05:20     | 23:20    |
| Incheon Airport Terminal 2, 1F, 2A | 05:45     | 23:45    |