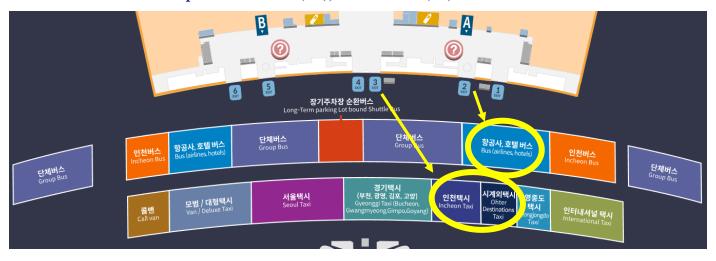

## \* Free Shuttle Bus

Upon arriving at Incheon International Airport, take the hotel's free shuttle bus at **3C**, **14C** (**Terminal 1**) and **2A** (**Terminal 2**) on the 1st floor (Arrival Hall).

## \* Taxi

Take a Regular Taxi at **5C**, **6C**, **6D** (**Terminal 1**) and **3C**, **3D** (**Terminal 2**) on the 1st floor (Arrival Hall). *Please refer to the "How to find the Stop" on the 3<sup>rd</sup> page.* 

| <b>Departing Point</b>          | Shuttle Bus Stop              | Taxi Stand                      |
|---------------------------------|-------------------------------|---------------------------------|
| Incheon Airport Terminal 1 (T1) | 3C (Exit 3),<br>14C (Exit 14) | 5C (Exit 5),<br>6C, 6D (Exit 6) |
| Incheon Airport Terminal 2 (T2) | 2A (Exit 2)                   | 3C, 3D (Exit 3)                 |