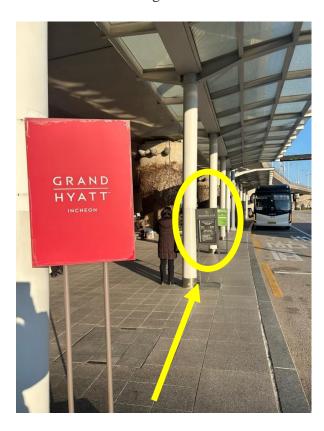

6) |
| Incheon Airport Terminal 2 (T2) | 2A (Exit 2)                   | 3C, 3D (Exit 3)                 |

## Incheon International Airport Terminal 1 (T1), Arrival Hall (1F)





APRIL 4 - 6, 2024
PARADISE CITY, INCHEON, KOREA
www.apnm.kr

## Incheon International Airport Terminal 2 (T2), Arrival Hall (1F)



## Example Route: Shuttle Bus Stop 3C (Exit 3), T1

You will automatically be on the first floor (Arrival Hall) when arriving at Incheon International Airport Terminal 1.

Since the Shuttle Bus departs at **3C**, please use **exit 3** to facilitate finding the bus stop.





www.apnm.k

Cross the street just in front of you, then the 3C Shuttle Bus sign will be on your left side.









www.apnm.kr

## Turn left and keep walking toward the PARADISE CITY Free Shuttle Bus sign.