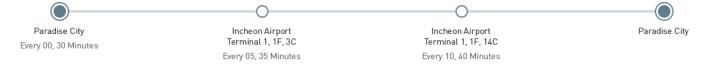

### **Incheon International Airport Terminal 1 (T1)**

- Bus Stop: **3C**, **14C** on the 1<sup>st</sup> floor (arrival floor)
- Bus Intervals: 30 min

| Departure                           | First bus | Last bus |
|-------------------------------------|-----------|----------|
| Paradise City                       | 05:00     | 23:00    |
| Incheon Airport Terminal 1, 1F, 3C  | 05:05     | 23:05    |
| Incheon Airport Terminal 1, 1F, 14C | 05:10     | 23:10    |