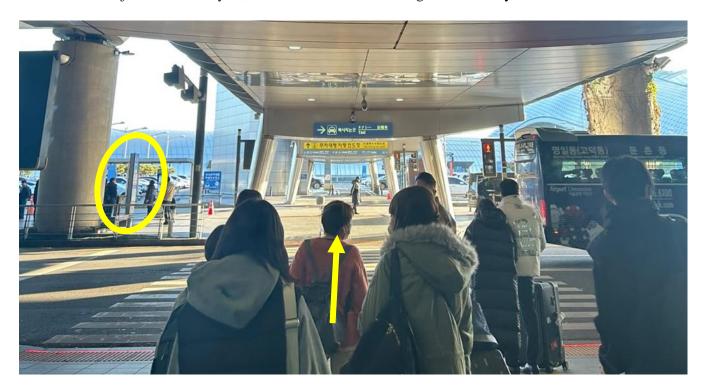

www.apnm.k

Cross the street just in front of you, then the 3C Shuttle Bus sign will be on your left side.

www.apnm.kr

## Turn left and keep walking toward the PARADISE CITY Free Shuttle Bus sign.